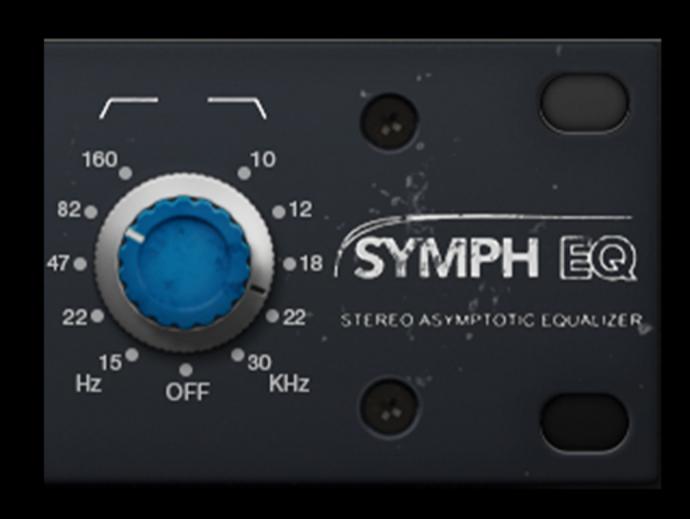

### **CONTROLS**

-12dB/octave @ 15, 22, 47, 82, 160 Hz & OFF

HI PASS FILTER (blue knob)

Adds 0.5dB to whatever the selected amount is

+ 0.5dB SWITCH

20, 60, 110, 220, 360, 470 Hz

LOW FREQUENCY SELECTOR

Links L and R or Mid and Side channels when on

## LOW PASS FILTER (outer ring/grey)

-12dB/octave @ 10, 12, 18, 22, 30 kHz & OFF