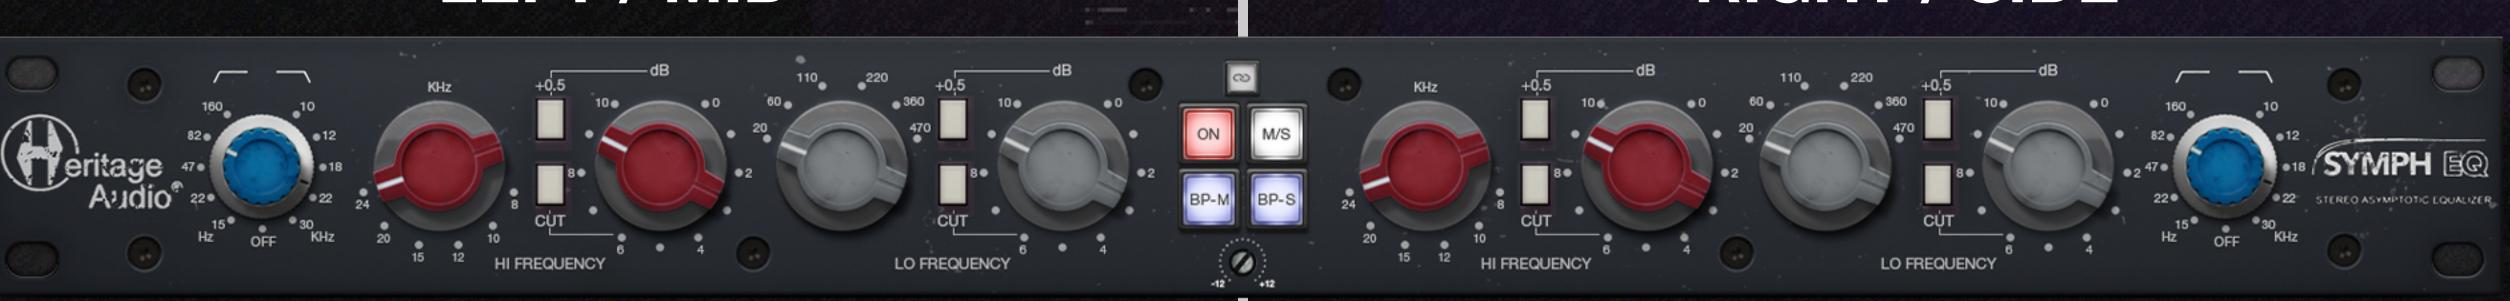

### **CONTROLS**

-12dB/octave @ 15, 22, 47, 82, 160 Hz & OFF

HI PASS FILTER (blue knob)

Adds 0.5dB to whatever the selected amount is

+ 0.5dB SWITCH

20, 60, 110, 220, 360, 470 Hz

LOW FREQUENCY SELECTOR

Links L and R or Mid and Side channels when on

LINK BUTTON

0-10dB in 1dB increments

HI FREQUENCY BOOST/CUT (AMOUNT) Adds 0.5dB to whatever the selected amount is

+ 0.5dB SWITCH

## LEFT / MID

### RIGHT / SIDE

## LOW PASS FILTER (outer ring/grey)

-12dB/octave @ 10, 12, 18, 22, 30 kHz & OFF

## CUT MODE SWITCH

Reverses from Boost mode to
Cut mode

#### LOW FREQUENCY BOOST/CUT (AMOUNT)

0-10dB in 1dB increments

#### OUTPUT TRIM

8, 10, 12, 15, 20, 24 kHz

HI FREQUENCY

**SELECTOR** 

#### CUT MODE SWITCH

Reverses from Boost mode to Cut mode

**POWER ON SWITCH** 

M/S MODE SWITCH

**BYPASS R/SIDE SWITCH** 