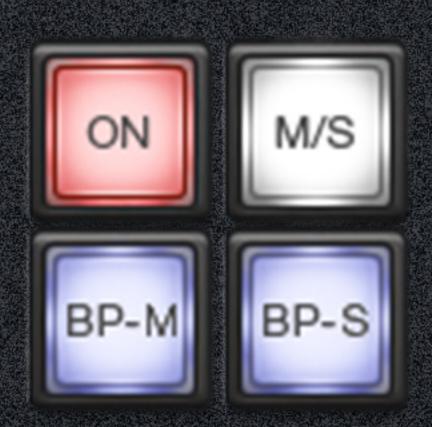

### **CONTROLS**

-12dB/octave @ 15, 22, 47, 82, 160 Hz & OFF

HI PASS FILTER (blue knob)

Adds 0.5dB to whatever the selected amount is

+ 0.5dB SWITCH

20, 60, 110, 220, 360, 470 Hz

LOW FREQUENCY SELECTOR

Links L and R or Mid and Side channels when on

#### CUT MODE SWITCH

Reverses from Boost mode to Cut mode

**POWER ON SWITCH** 

M/S MODE SWITCH

**BYPASS R/SIDE SWITCH** 