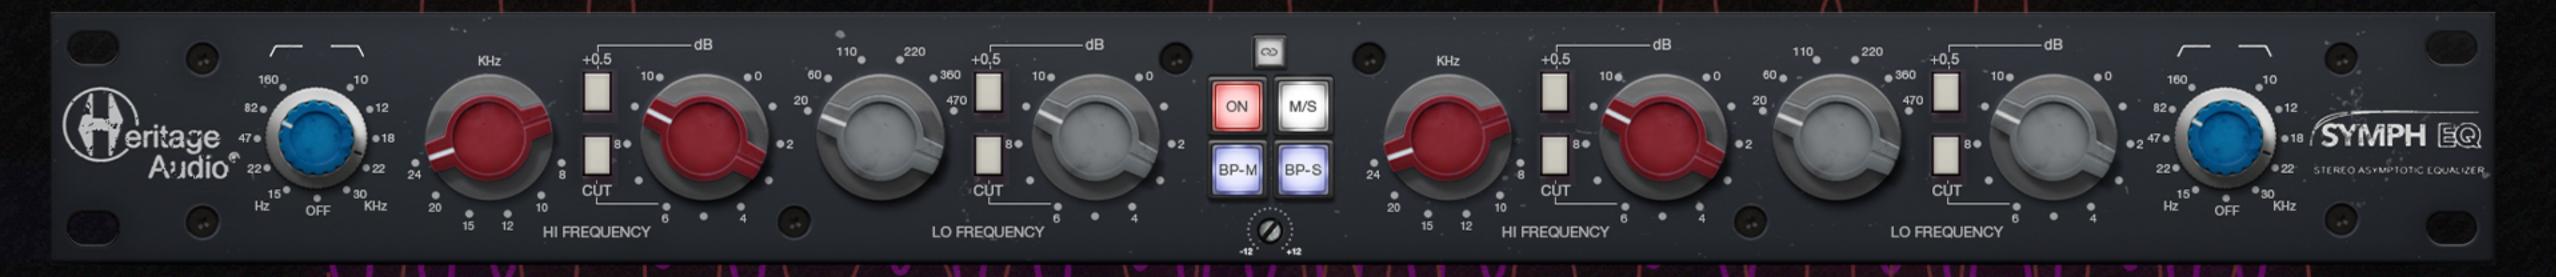

### **CONTROLS**

-12dB/octave @ 15, 22, 47, 82, 160 Hz & OFF

HI PASS FILTER (blue knob)

Adds 0.5dB to whatever the selected amount is

+ 0.5dB SWITCH

20, 60, 110, 220, 360, 470 Hz

LOW FREQUENCY SELECTOR

Links L and R or Mid and Side channels when on

LINK BUTTON

0-10dB in 1dB increments

HI FREQUENCY BOOST/CUT (AMOUNT) Adds 0.5dB to whatever the selected amount is

+ 0.5dB SWITCH

## LEFT / MID

### RIGHT / SIDE

## LOW PASS FILTER (outer ring/grey)

-12dB/octave @ 10, 12, 18, 22, 30 kHz & OFF

## CUT MODE SWITCH

Reverses from Boost mode to
Cut mode

#### LOW FREQUENCY BOOST/CUT (AMOUNT)

0-10dB in 1dB increments

#### OUTPUT TRIM

8, 10, 12, 15, 20, 24 kHz

HI FREQUENCY

**SELECTOR** 

#### CUT MODE SWITCH

Reverses from Boost mode to Cut mode

**POWER ON SWITCH** 

M/S MODE SWITCH

**BYPASS R/SIDE SWITCH** 