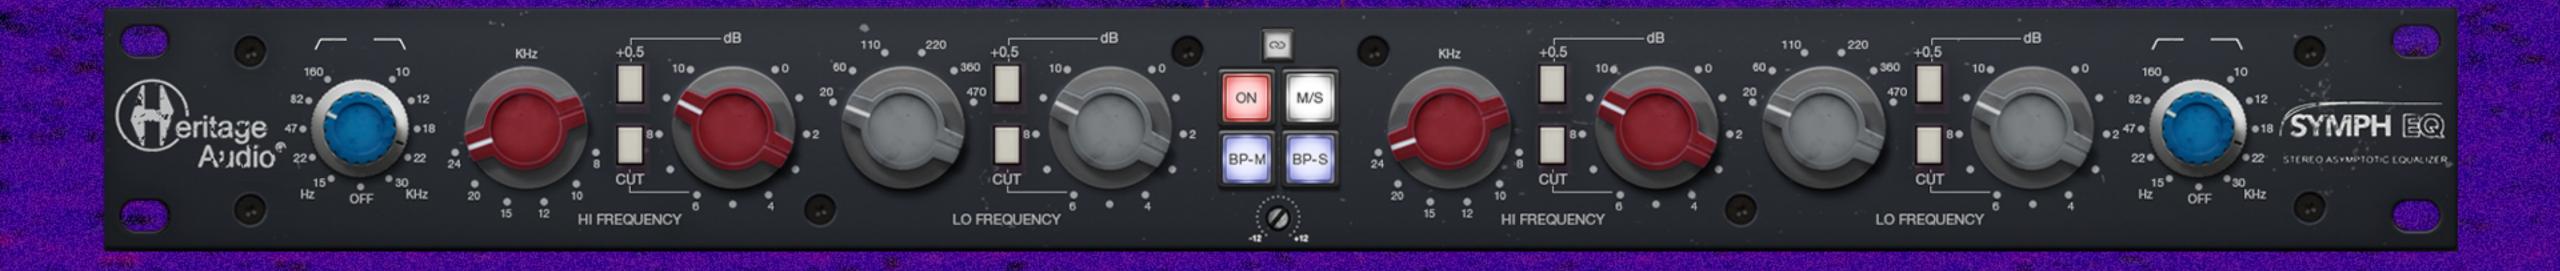

### **CONTROLS**

-12dB/octave @ 15, 22, 47, 82, 160 Hz & OFF

HI PASS FILTER (blue knob)

Adds 0.5dB to whatever the selected amount is

+ 0.5dB SWITCH

20, 60, 110, 220, 360, 470 Hz

LOW FREQUENCY SELECTOR

Links L and R or Mid and Side channels when on

LINK BUTTON

0-10dB in 1dB increments

HI FREQUENCY BOOST/CUT (AMOUNT) Adds 0.5dB to whatever the selected amount is

+ 0.5dB SWITCH

## LOW PASS FILTER (outer ring/grey)

-12dB/octave @ 10, 12, 18, 22, 30 kHz & OFF

## CUT MODE SWITCH

Reverses from Boost mode to
Cut mode

#### LOW FREQUENCY BOOST/CUT (AMOUNT)

0-10dB in 1dB increments

#### OUTPUT TRIM

8, 10, 12, 15, 20, 24 kHz

HI FREQUENCY

**SELECTOR** 

#### CUT MODE SWITCH

Reverses from Boost mode to Cut mode

**POWER ON SWITCH** 

M/S MODE SWITCH

**BYPASS R/SIDE SWITCH** 